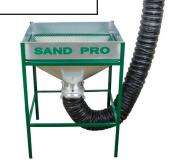

DP20252 Case of 12 MERV 8 Pleated Filters HD2025C Filter cleaning hood with 6" port, 6" flow gate, 6' of 6" wired hose, 2 hose clamps, & legs.