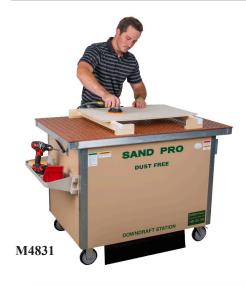

# Sand Pro M-Series

Sanding Tables, Sanding Booths, & Inspection Lighting

The Sand Pro M-series of downdraft sanding tables provides an economical way to solve your fine sanding dust problems by collecting directly at the source. Machines are self-contained, portable, quiet, and powerful. Unique grid system top allows for jigs and fixtures to be moved around for added value and versatility. Models available in 5 sizes & 2 heights. Sand Pro M-series Sanding Tables are a highly practical solution for solving your fine sanding dust problems.

#### **Features**

- Ouiet 70db
- Grid system top for jigs & fixtures
- I as strut lid support provides easy access to filters.
- 110V Duplex receptacles and 15" power cord.
- 5" Casters (2-swivel, 2-rigid)
- Cast iron pulleys
- Baldor TEFC Motors 110V/220V
- 18 Month Limited Warranty

KK+ Top is 1/4" ABS plastic with a rubberized coating providing a mar'free, moisture resistant, top with good friction. It is supported by" a'2"x'3/4\$ aluminum tube.

| Model | Length | Width | Height | CFM  | HP | Ship Weight |
|-------|--------|-------|--------|------|----|-------------|
| M7236 | 72"    | 36"   | Choose | 2800 | 1  | 415         |
| M6033 | 60"    | 33"   | from   | 2400 | 3  | 380         |
| M4845 | 48"    | 45"   | 34"    | 2400 | 3  | 380         |
| M4836 | 48"    | 36"   | or     | 2400 | 3  | 360         |
| M4831 | 48"    | 31"   | 36"    | 2200 | 3  | 340         |