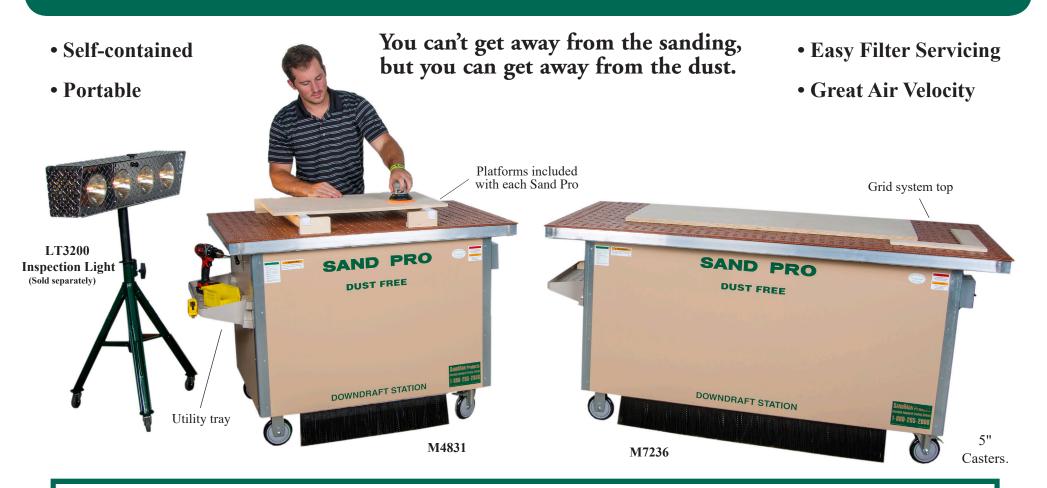

# Sand Pro M-Series

Sanding Tables, Sanding Booths, & Inspection Lighting

The Sand Pro M-series of downdraft sanding tables provides an economical way to solve your fine sanding dust problems by collecting directly at the source. Machines are self-contained, portable, quiet, and powerful. Unique grid system top allows for jigs and fixtures to be moved around for added value and versatility. Models available in 5 sizes & 2 heights. Sand Pro M-series Sanding Tables are a highly practical solution for solving your fine sanding dust problems.

## Sand Pro M-Series

(Self-Contained Sanding Stations)

#### **Features**

- Ouiet 70db
- Grid system top for jigs & fixtures
- I as strut lid support provides easy access to filters.
- 110V Duplex receptacles and 15" power cord.
- 5" Casters (2-swivel, 2-rigid)
- Cast iron pulleys
- Baldor TEFC Motors 110V/220V
- 18 Month Limited Warranty

#### FYI

 No need to rob valuable C.F.M. from your central vacuum" system or conditioned air from your shop. Machine remains truly" portable with no interference from long vacuum hose.

Uses high quality 2" deep pleated filters and comes with a 1/2" hetted prefilter for collecting larger particles. Change filters in 30'seconds without bending over.

KK+ Top is 1/4" ABS plastic with a rubberized coating providing a mar'free, moisture resistant, top with good friction. It is supported by" a'2"x'3/4\$ aluminum tube.

| Model | Length | Width | Height | CFM  | HP | Ship Weight |
|-------|--------|-------|--------|------|----|-------------|
| M7236 | 72"    | 36"   | Choose | 2800 | 1  | 415         |
| M6033 | 60"    | 33"   | from   | 2400 | 3  | 380         |
| M4845 | 48"    | 45"   | 34"    | 2400 | 3  | 380         |
| M4836 | 48"    | 36"   | or     | 2400 | 3  | 360         |
| M4831 | 48"    | 31"   | 36"    | 2200 | 3  | 340         |