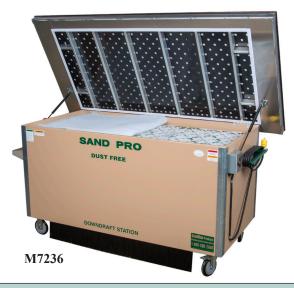

#### **Features**

- Ouiet 70db
- Grid system top for jigs & fixtures
- I as strut lid support provides easy access to filters.
- 110V Duplex receptacles and 15" power cord.
- 5" Casters (2-swivel, 2-rigid)
- Cast iron pulleys
- Baldor TEFC Motors 110V/220V
- 18 Month Limited Warranty

#### FYI

 No need to rob valuable C.F.M. from your central vacuum" system or conditioned air from your shop. Machine remains truly" portable with no interference from long vacuum hose.

Uses high quality 2" deep pleated filters and comes with a 1/2" hetted prefilter for collecting larger particles. Change filters in 30'seconds without bending over.

KK+ Top is 1/4" ABS plastic with a rubberized coating providing a mar'free, moisture resistant, top with good friction. It is supported by" a'2"x'3/4\$ aluminum tube.

| Model | Length | Width | Height | CFM  | HP | Ship Weight |
|-------|--------|-------|--------|------|----|-------------|
| M7236 | 72"    | 36"   | Choose | 2800 | 1  | 415         |
| M6033 | 60"    | 33"   | from   | 2400 | 3  | 380         |
| M4845 | 48"    | 45"   | 34"    | 2400 | 3  | 380         |
| M4836 | 48"    | 36"   | or     | 2400 | 3  | 360         |
| M4831 | 48"    | 31"   | 36"    | 2200 | 3  | 340         |