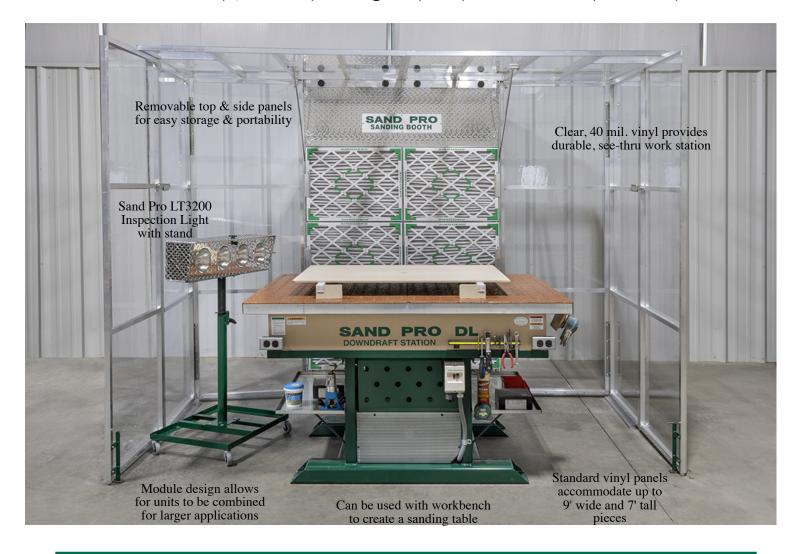

# Sand Pro SBP108 Portable Sanding Booth

- **Powerful** (9,300 CFM)
- **Quiet** (70dB)
- **Portable** (4" Casters)

The Sand Pro SBP108 sanding booth is a self-contained, portable, and economical solution for collecting sanding dust from furniture and case goods too large for sanding tables. Powerful backdraft keeps dust from operator's face regardless of height. Aluminum frame side panels with 40 mil. vinyl are hinged and fold against side of unit when not in use. The top is composed of two (2) easily removable 54" wide & 44" deep panels. If a clean work environment is your goal, this versatile sanding booth is a great economical solution.

## Sand Pro SBP108

(Self-Contained Sanding Booth)