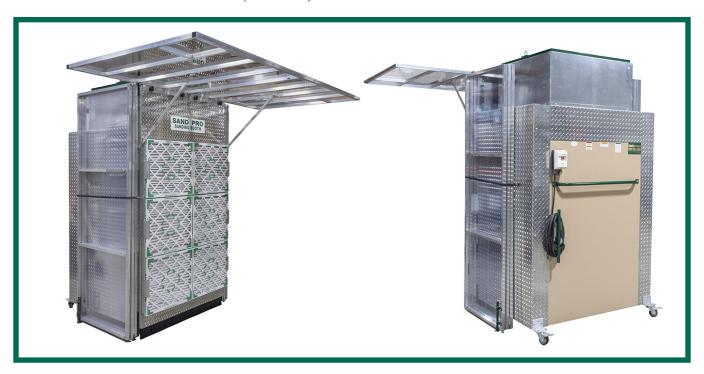

# Sand Pro SBP108 Portable Sanding Booth

- **Powerful** (9,300 CFM)
- **Quiet** (70dB)
- **Portable** (4" Casters)

The Sand Pro SBP108 sanding booth is a self-contained, portable, and economical solution for collecting sanding dust from furniture and case goods too large for sanding tables. Powerful backdraft keeps dust from operator's face regardless of height. Aluminum frame side panels with 40 mil. vinyl are hinged and fold against side of unit when not in use. The top is composed of two (2) easily removable 54" wide & 44" deep panels. If a clean work environment is your goal, this versatile sanding booth is a great economical solution.

#### **Specifications**

Top Panels . . . (2) 54" Wide x 44" Deep

Side Panels . .(3) Per side 28" Wide  $x\ 84$ " High

(Hinged) (6) Total

Footprint . . . . When in use: 100" Deep 108" Wide

When stored: 48" Deep 60" Wide