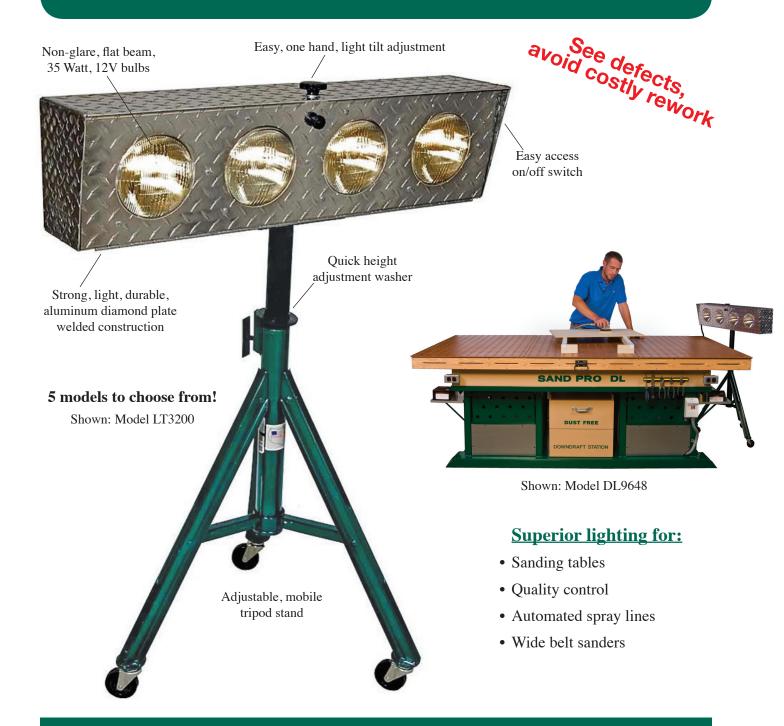

## **SAND PRO® Inspection Lighting**

Save time and money by speeding up production and avoiding costly rework. See scratches, swirl marks, and other imperfections before material is finished. Non-glaring flat beam bulbs illluminate work while eliminating eye strain. 12-volt transformer allows light to be on all day while keeping heat output to a minimum. Welded diamond plate construction provides greater durability. Superior lighting for sanding tables, wide belt sanders, and automated spray lines.

## Sand Pro LT-Series

**Low Angle Inspection Lighting** 

## **Specifications**

- Non-glare 12 Volt, 35 Watt, flat beam bulbs
- Power Requirement is 110 Volt
- Easy one-hand light adjustment
- Welded aluminum diamond plate construction
- Light stand is adjustable from 29"-46"
- Tripod stand with casters

| Model                     | Description                                | Price    | Combo Price |
|---------------------------|--------------------------------------------|----------|-------------|
|                           |                                            |          | with stand  |
| LT0800                    | 1-bulb 8"x 9"x 9"                          | \$219.00 | \$299.00    |
| LT2400                    | 3-bulb 24"x 9"x 9"                         | \$349.00 | \$425.00    |
| LT3200                    | 4-bulb 32"x 9"x 9"                         | \$399.00 | \$475.00    |
| ** LT4800                 | 6-bulb 48"x 9"x 9"                         | \$499.00 | \$575.00    |
| LT7200<br>(Special Order) | 9-bulb 72"x 9"x 9"<br>(Requires 2 stands)  | \$699.00 | \$850.00    |
| LTSD                      | Adjustable Tripod light stand (For LT4800) | \$89.00  |             |
| ** LTSD-48                | Adjustable Rectangular light stand         | \$89.00  |             |
| LTRB                      | Replacement bulbs                          | \$13.95  |             |