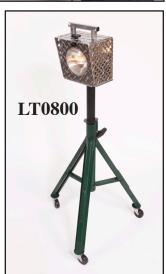

## **Specifications**

- Non-glare 12 Volt, 35 Watt, flat beam bulbs
- Power Requirement is 110 Volt
- Easy one-hand light adjustment
- Welded aluminum diamond plate construction
- Light stand is adjustable from 29"-46"
- Tripod stand with casters

| Model                     | Description                                | Price    | Combo Price |
|---------------------------|--------------------------------------------|----------|-------------|
|                           |                                            |          | with stand  |
| LT0800                    | 1-bulb 8"x 9"x 9"                          | \$219.00 | \$299.00    |
| LT2400                    | 3-bulb 24"x 9"x 9"                         | \$349.00 | \$425.00    |
| LT3200                    | 4-bulb 32"x 9"x 9"                         | \$399.00 | \$475.00    |
| ** LT4800                 | 6-bulb 48"x 9"x 9"                         | \$499.00 | \$575.00    |
| LT7200<br>(Special Order) | 9-bulb 72"x 9"x 9"<br>(Requires 2 stands)  | \$699.00 | \$850.00    |
| LTSD                      | Adjustable Tripod light stand (For LT4800) | \$89.00  |             |
| ** LTSD-48                | Adjustable Rectangular light stand         | \$89.00  |             |
| LTRB                      | Replacement bulbs                          | \$13.95  |             |