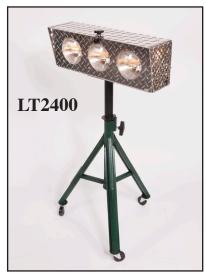

| Model                     | Description                                | Price    | Combo Price |
|---------------------------|--------------------------------------------|----------|-------------|
|                           |                                            |          | with stand  |
| LT0800                    | 1-bulb 8"x 9"x 9"                          | \$219.00 | \$299.00    |
| LT2400                    | 3-bulb 24"x 9"x 9"                         | \$349.00 | \$425.00    |
| LT3200                    | 4-bulb 32"x 9"x 9"                         | \$399.00 | \$475.00    |
| ** LT4800                 | 6-bulb 48"x 9"x 9"                         | \$499.00 | \$575.00    |
| LT7200<br>(Special Order) | 9-bulb 72"x 9"x 9"<br>(Requires 2 stands)  | \$699.00 | \$850.00    |
| LTSD                      | Adjustable Tripod light stand (For LT4800) | \$89.00  |             |
| ** LTSD-48                | Adjustable Rectangular light stand         | \$89.00  |             |
| LTRB                      | Replacement bulbs                          | \$13.95  |             |