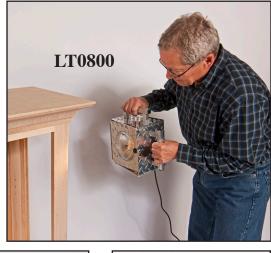

| Model                     | Description                                | Price    | Combo Price |
|---------------------------|--------------------------------------------|----------|-------------|
|                           |                                            |          | with stand  |
| LT0800                    | 1-bulb 8"x 9"x 9"                          | \$219.00 | \$299.00    |
| LT2400                    | 3-bulb 24"x 9"x 9"                         | \$349.00 | \$425.00    |
| LT3200                    | 4-bulb 32"x 9"x 9"                         | \$399.00 | \$475.00    |
| ** LT4800                 | 6-bulb 48"x 9"x 9"                         | \$499.00 | \$575.00    |
| LT7200<br>(Special Order) | 9-bulb 72"x 9"x 9"<br>(Requires 2 stands)  | \$699.00 | \$850.00    |
| LTSD                      | Adjustable Tripod light stand (For LT4800) | \$89.00  |             |
| ** LTSD-48                | Adjustable Rectangular light stand         | \$89.00  |             |
| LTRB                      | Replacement bulbs                          | \$13.95  |             |