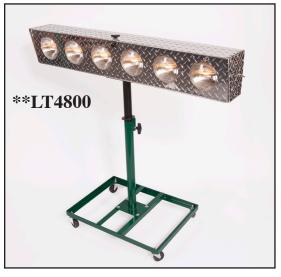

| Model                     | Description                                | Price    | Combo Price |
|---------------------------|--------------------------------------------|----------|-------------|
|                           |                                            |          | with stand  |
| LT0800                    | 1-bulb 8"x 9"x 9"                          | \$219.00 | \$299.00    |
| LT2400                    | 3-bulb 24"x 9"x 9"                         | \$349.00 | \$425.00    |
| LT3200                    | 4-bulb 32"x 9"x 9"                         | \$399.00 | \$475.00    |
| ** LT4800                 | 6-bulb 48"x 9"x 9"                         | \$499.00 | \$575.00    |
| LT7200<br>(Special Order) | 9-bulb 72"x 9"x 9"<br>(Requires 2 stands)  | \$699.00 | \$850.00    |
| LTSD                      | Adjustable Tripod light stand (For LT4800) | \$89.00  |             |
| ** LTSD-48                | Adjustable Rectangular light stand         | \$89.00  |             |
| LTRB                      | Replacement bulbs                          | \$13.95  |             |